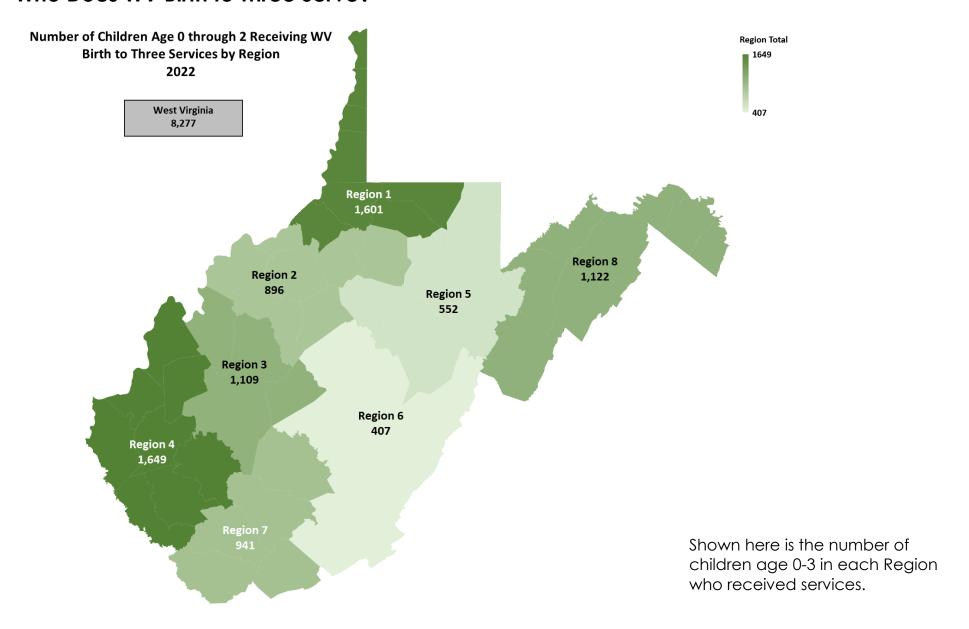

work site productivity and decreased absenteeism and turnover.</li> </ul> |

(The Economics of Early Childhood Investments, Executive Office of the President of the United States, 2014)



Hannah – as a toddler and preschooler



Ryker – as an infant and preschooler

#### Cost Benefits of WV Birth to Three Services and Supports

Intervention is more effective the earlier in life it can be provided. Research has estimated that for every dollar spent on early intervention there is a \$7.00 savings for public education which translates to an approximate 13% return on investment per child in the first year of life (Effectiveness of Early Child Programs, ECTAC, 2018 and ROI Research Kit, Heckman Equation, 2017).

#### Who Does WV Birth to Three Serve?



#### Who Does WV Birth to Three Serve?



# To Learn More About the Services and Supports Offered to Families of Eligible Infants and Toddlers

WV Birth to Three 350 Capitol Street, Rm 427 Charleston, WV 25301-3714 http://www.wvdhrr.org/birth23

#### To Learn More About the Work of the WVGEIICC

WV Governor's Early Intervention Interagency Coordinating Council
PO Box 2438
Buckhannon, WV 26201
http://www.wveiicc.org