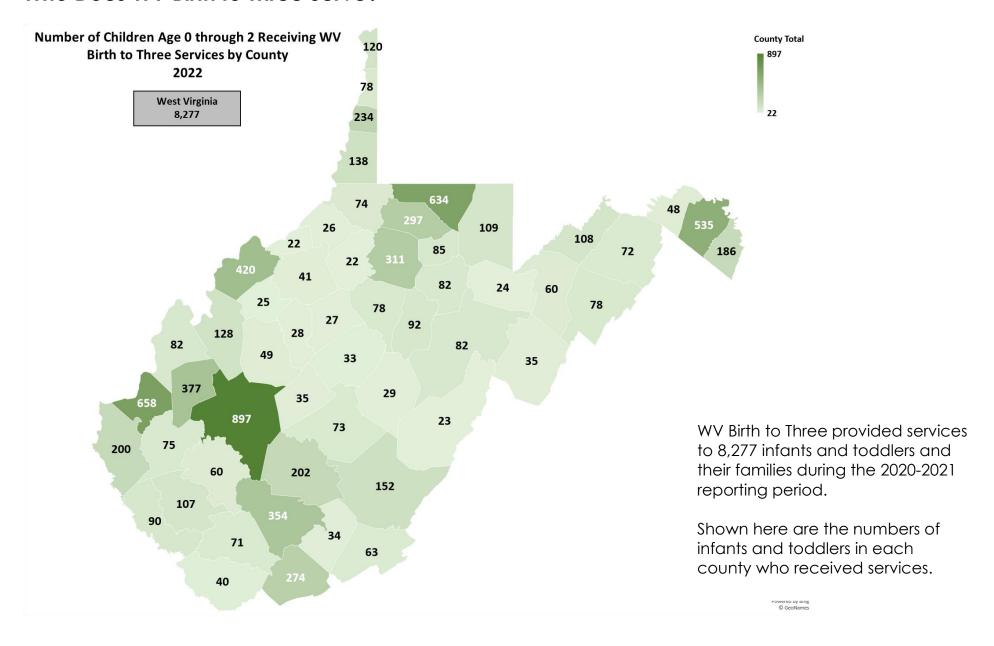

lth care.</li> <li>Parents have increased work site productivity and decreased absenteeism and turnover.</li> </ul> |

(The Economics of Early Childhood Investments, Executive Office of the President of the United States, 2014)



Hannah – as a toddler and preschooler



Ryker – as an infant and preschooler

#### Cost Benefits of WV Birth to Three Services and Supports

Intervention is more effective the earlier in life it can be provided. Research has estimated that for every dollar spent on early intervention there is a \$7.00 savings for public education which translates to an approximate 13% return on investment per child in the first year of life (Effectiveness of Early Child Programs, ECTAC, 2018 and ROI Research Kit, Heckman Equation, 2017).

#### Who Does WV Birth to Three Serve?



#### Who Does WV Birth to Three Serve?



# To Learn More About the Services and Supports Offered to Families of Eligible Infants and Toddlers

WV Birth to Three 350 Capitol Street, Rm 427 Charleston, WV 25301-3714 http://www.wvdhrr.org/birth23

#### To Learn More About the Work of the WVGEIICC

WV Governor's Early Intervention Interagency Coordinating Council
PO Box 2438
Buckhannon, WV 26201
http://www.wveiicc.org